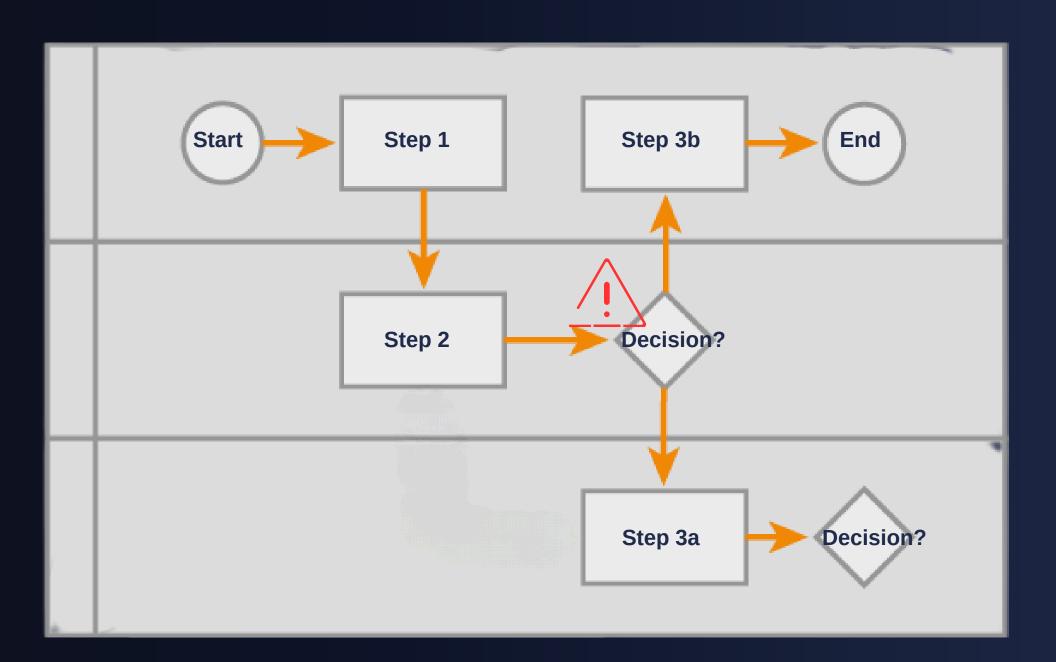

#### PROCESS FLOW MAPPING

We design customized process flows that bring clarity to your operations and reveal key areas for improvement.

#### 1 PROCESS FLOW MAPPING

We design customized process flow maps to enhance clarity, efficiency, and productivity.

By analyzing key workflows—whether in production, logistics, customer service, or administrative functions—we help organizations identify bottlenecks, eliminate inefficiencies, and optimize performance.

- Greater visibility into operational processes.
- Identification of inefficiencies and opportunities for improvement.
- Enhanced coordination across departments and teams.