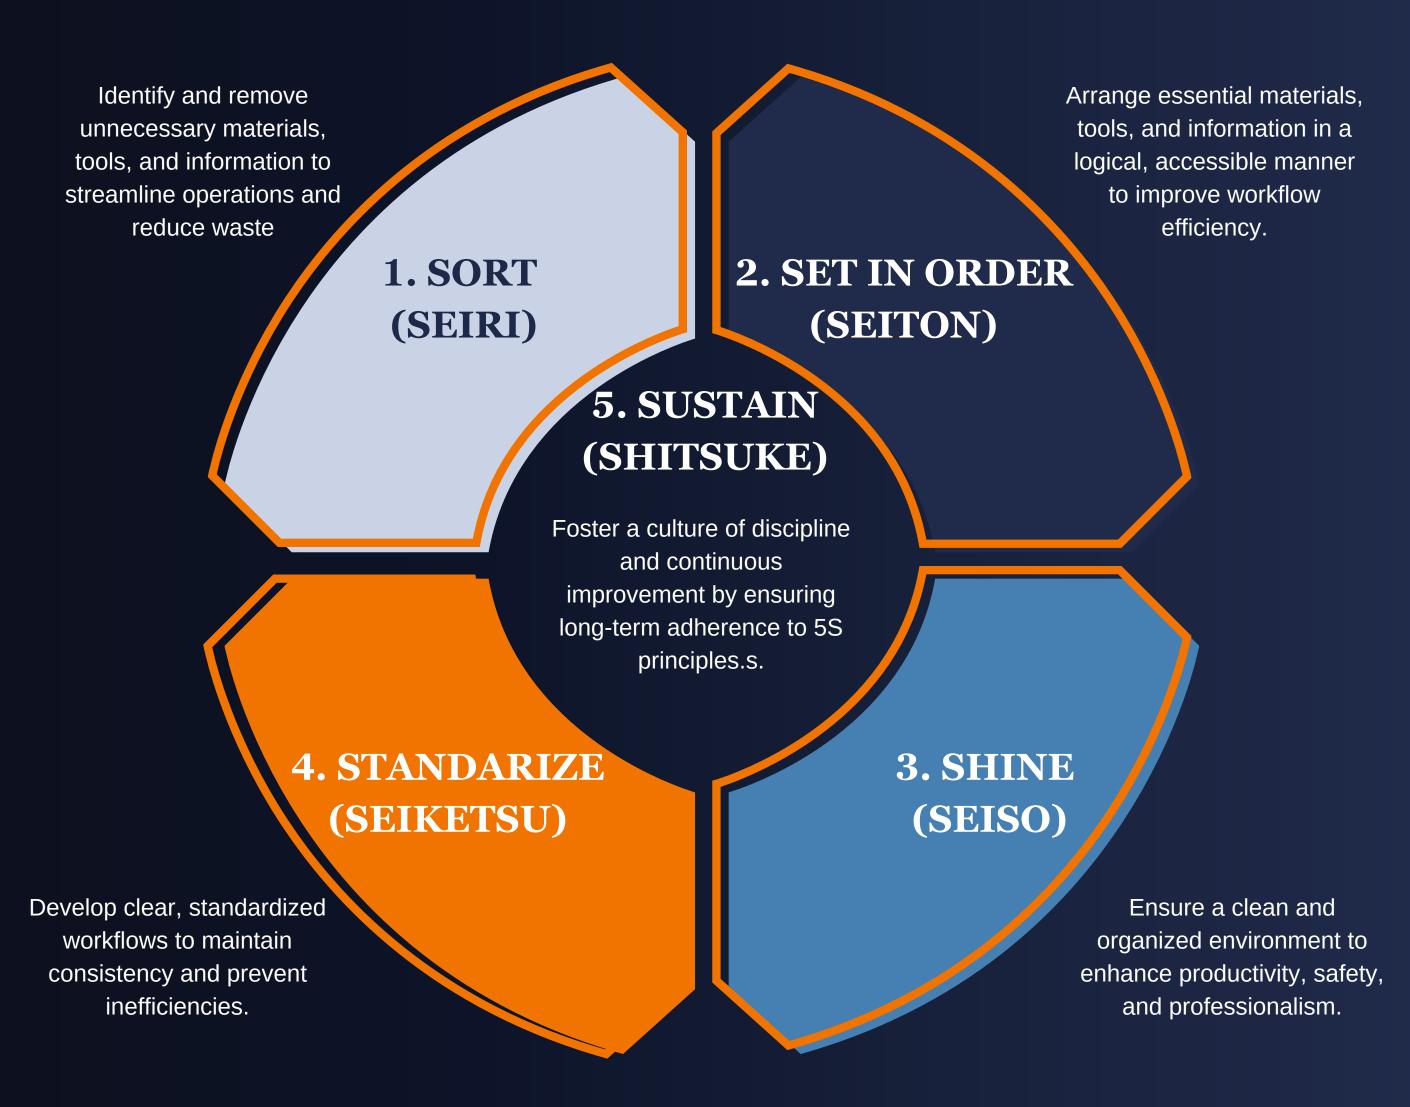

#### 04. 5S IMPLEMENTATION

Our structured methods help your team create and maintain an organized, efficient workspace. It is an daptable process to physycal workspaces as well as administrative and digital environments.